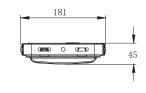

#### **MATERIAL**

Die-cast aluminium, Transparent 4mm

tempred-Glass

Aluminum frame

Steel Galvanized and painted bracket

| Model:             | Grigio                |
|--------------------|-----------------------|
| Format:            | Square                |
| Location:          | Exterior              |
| Wattage:           | 50W                   |
| Materials:         | Aluminium             |
| Led Color:         | 3000K / 4000K / 6500K |
| Product Dimension: | 278*181*45mm          |
| IP Code:           | 65                    |
| Fixation:          | Surface               |
| CRI:               | 80                    |
| Lumen Output:      | 6500LM                |
| Frequency:         | 50/60 Hz              |
| Beam Angle:        | 90°                   |
| Net weight:        | 1.50kgs               |

#### **DIMENSION DRAW**

**OUTDOOR**