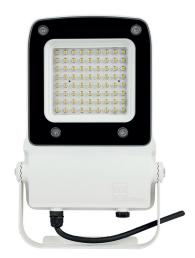

# **TYPE**

Grigio floodlight with low wind resistance. Comprehensive range available in sixw sizes with extensive optical and light distributions from 50W up to 400W to cover all applications. Can be tilted in all directions thanks to its fixing galvanized and painted bracket.

#### **MATERIAL**

Die-cast aluminium, Transparent 4mm

tempred-Glass

Aluminum frame

Steel Galvanized and painted bracket

| Model:             | Grigio                |
|--------------------|-----------------------|
| Format:            | Square                |
| Location:          | Exterior              |
| Wattage:           | 50W                   |
| Materials:         | Aluminium             |
| Led Color:         | 3000K / 4000K / 6500K |
| Product Dimension: | 278*181*45mm          |
| IP Code:           | 65                    |
| Fixation:          | Surface               |
| CRI:               | 80                    |
| Lumen Output:      | 6500LM                |
| Frequency:         | 50/60 Hz              |
| Beam Angle:        | 90°                   |
| Net weight:        | 1.50kgs               |