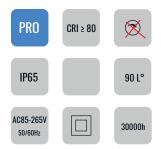

### **CHARACTERISTICS**

LEDs: 2835

Nomial efficacy:130 lm/W

Maximum LED: 1000mA

Lifetime L90B10:>30,000 hours

Luminous flux and efficacy at 4000°K and CRI>70

Luminous flux tolerance <+/-3%

Values may be subject to change du LED binning.

# **OPENING/BEAM**

High efficiency Ra>80 LED. 90°

#### **MATERIAL**

Die-cast aluminium, Transparent 4mm

tempred-Glass

Aluminum frame

Steel Galvanized and painted bracket

| Model:             | Grigio                |
|--------------------|-----------------------|
| Format:            | Square                |
| Location:          | Exterior              |
| Wattage:           | 50W                   |
| Materials:         | Aluminium             |
| Led Color:         | 3000K / 4000K / 6500K |
| Product Dimension: | 278*181*45mm          |
| IP Code:           | 65                    |
| Fixation:          | Surface               |
| CRI:               | 80                    |
| Lumen Output:      | 6500LM                |
| Frequency:         | 50/60 Hz              |
| Beam Angle:        | 90°                   |
| Net weight:        | 1.50kgs               |