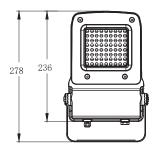

#### **MATERIAL**

Die-cast aluminium, Transparent 4mm

tempred-Glass

Aluminum frame

Steel Galvanized and painted bracket

| Model:             | Grigio                |
|--------------------|-----------------------|
| Format:            | Square                |
| Location:          | Exterior              |
| Wattage:           | 50W                   |
| Materials:         | Aluminium             |
| Led Color:         | 3000K / 4000K / 6500K |
| Product Dimension: | 278*181*45mm          |
| IP Code:           | 65                    |
| Fixation:          | Surface               |
| CRI:               | 80                    |
| Lumen Output:      | 6500LM                |
| Frequency:         | 50/60 Hz              |
| Beam Angle:        | 90°                   |
| Net weight:        | 1.50kgs               |

#### **DIMENSION DRAW**

**OUTDOOR**